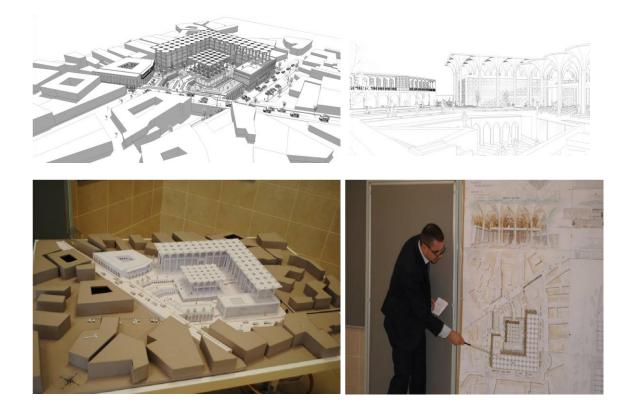

# **University (Academic) Projects:**

June-2014: Development of vegetable bazaar in Sulaymaniyah which is called 'bar baladeka' in Architecture design course (graduate 5<sup>th</sup> year project)

June-2014<u>:</u> Redesign of Khanabad district and panorama of Kawa Street building in urban design courses.

### > 2019-20121 (MArch) (With Thesis) in Architecture at Cyprus international university

Master studyng comprises several courses, which has been displayed in the transcript:

 Full Name
 : BARHAM ABDALRAHIM ABDALLA CHIRSTANI