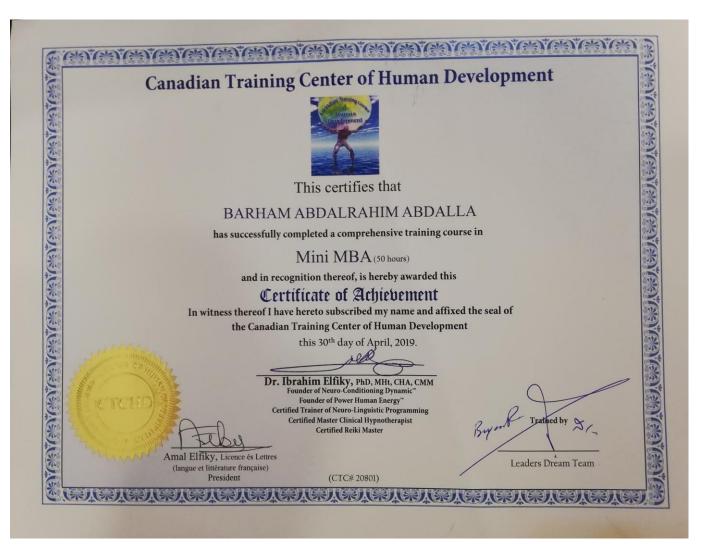

 Apr-2019: Completing Mini MBA course that categorized into three parts comprising "Business management, Human resources ,leadership"